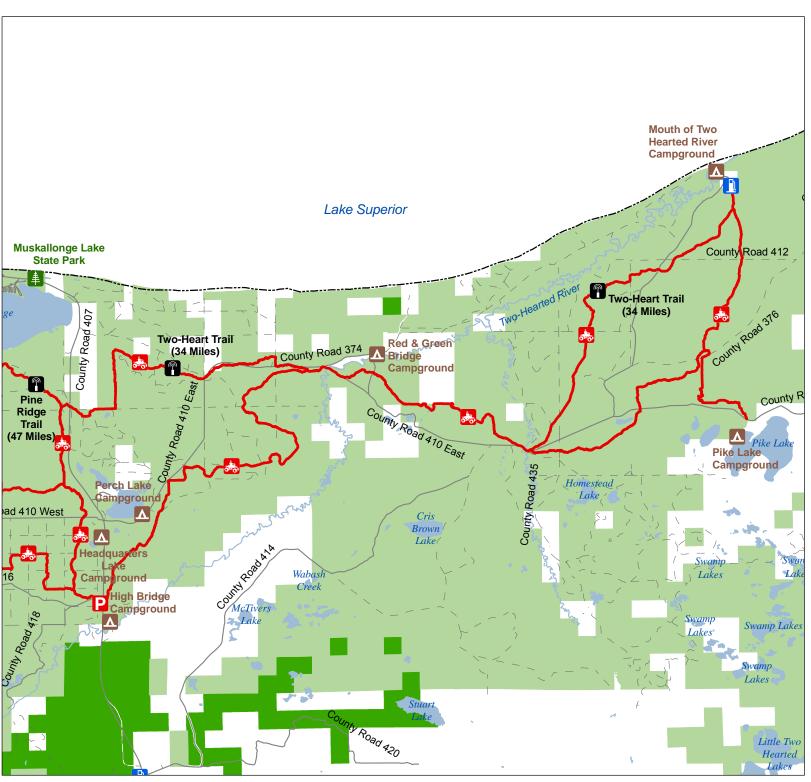

### Two-Heart Trail

Luce County, Michigan

GPS Data Disclaimer: Locational accuracy +/-300 feet. Please use the GPS coordinate data as a general guide for trail location. It is not to be used as an exact location reference.

ATV Trail – ORV's less than 50" in width including off-road motorcycles. (DNR license (ORV sticker) required)

Advisory: Trails and Routes have two-way traffic.

Disclaimer: Trails shown on this map are an approximate representation of the trail system at the time of publication and may not reflect current ground conditions. STAY ON SIGNED TRAILS ONLY!