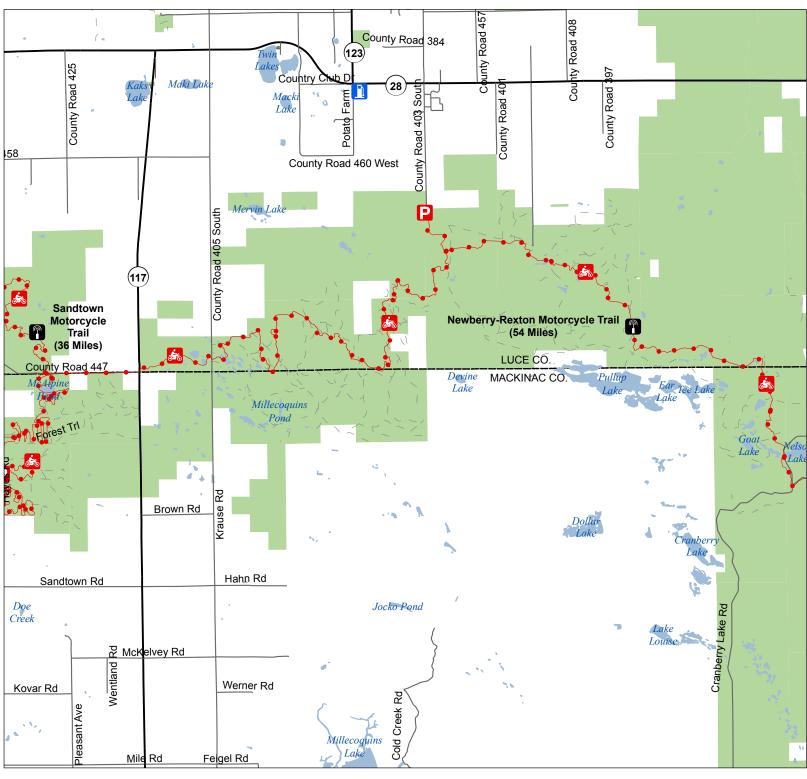

## Newberry-Rexton Motorcycle Trail East

Luce & Mackinac Counties, Michigan

GPS Data Disclaimer: Locational accuracy +/-300 feet. Please use the GPS coordinate data as a general guide for trail location. It is not to be used as an exact location reference.

### Newberry-Rexton Motorcycle Trail West

Luce & Mackinac Counties, Michigan

GPS Data Disclaimer: Locational accuracy +/-300 feet. Please use the GPS coordinate data as a general guide for trail location. It is not to be used as an exact location reference.

## Sandtown Motorcycle Trail

Luce & Mackinac Counties, Michigan

GPS Data Disclaimer: Locational accuracy +/-300 feet. Please use the GPS coordinate data as a general guide for trail location. It is not to be used as an exact location reference.