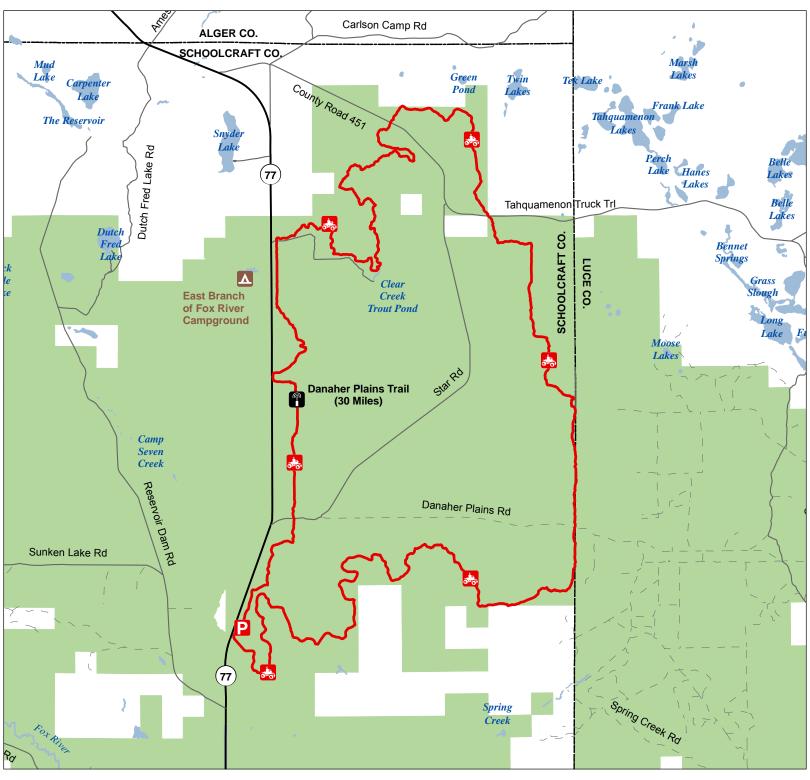

### **Danaher Plains Trail**

Schoolcraft County, Michigan

GPS Data Disclaimer: Locational accuracy +/-300 feet. Please use the GPS coordinate data as a general guide for trail location. It is not to be used as an exact location reference.

Advisory: Trails and Routes have two-way traffic.