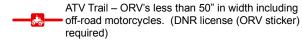

ATV Trail – ORV's less than 50" in width including off-road motorcycles. (DNR license (ORV sticker) required)

Advisory: Trails and Routes have two-way traffic.

Disclaimer: Trails shown on this map are an approximate representation of the trail system at the time of publication and may not reflect current ground conditions. STAY ON SIGNED TRAILS ONLY!