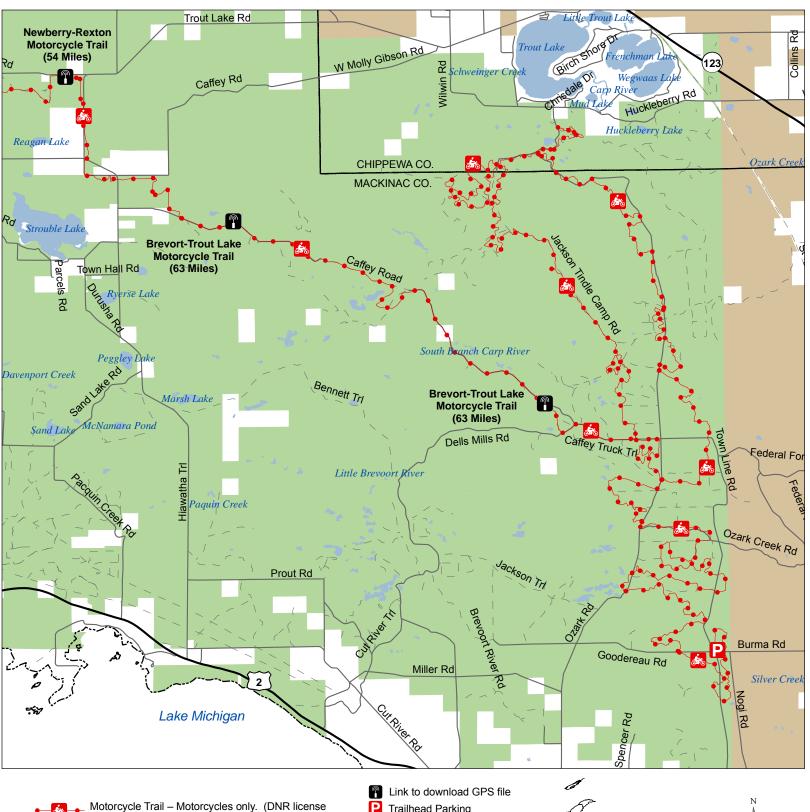

## **Brevort-Trout Lake Motorcycle Trail**

Chippewa & Mackinac Counties, Michigan

GPS Data Disclaimer: Locational accuracy +/-300 feet. Please use the GPS coordinate data as a general guide for trail location. It is not to be used as an exact location reference.

Motorcycle Trail – Motorcycles only. (DNR license (ORV sticker) required)

Advisory: Trails and Routes have two-way traffic.