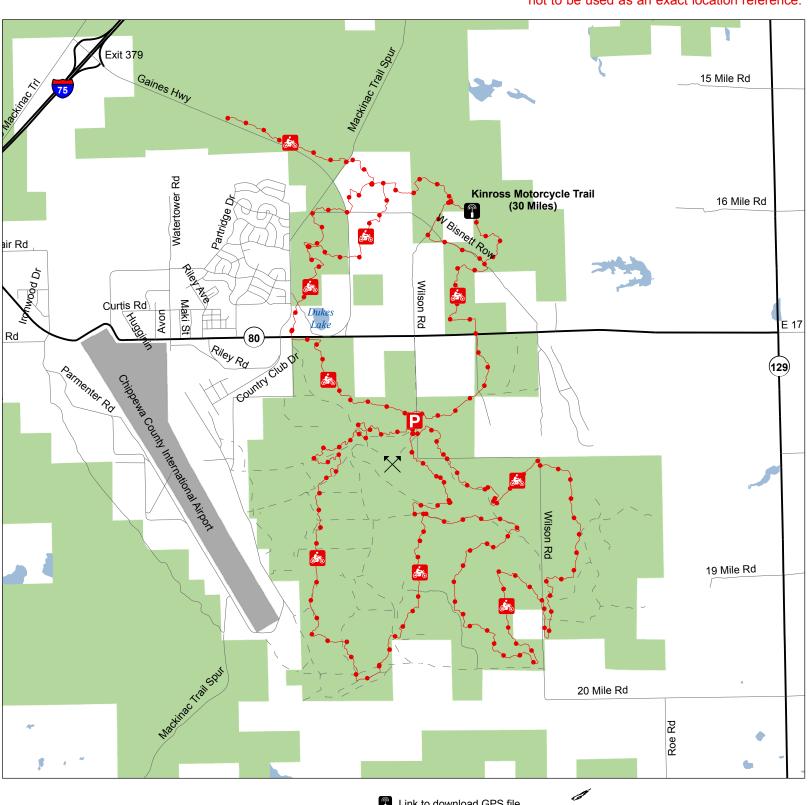

## Kinross Motorcycle Trail

Chippewa County, Michigan

GPS Data Disclaimer: Locational accuracy +/-300 feet. Please use the GPS coordinate data as a general guide for trail location. It is not to be used as an exact location reference.

Advisory: Trails and Routes have two-way traffic.