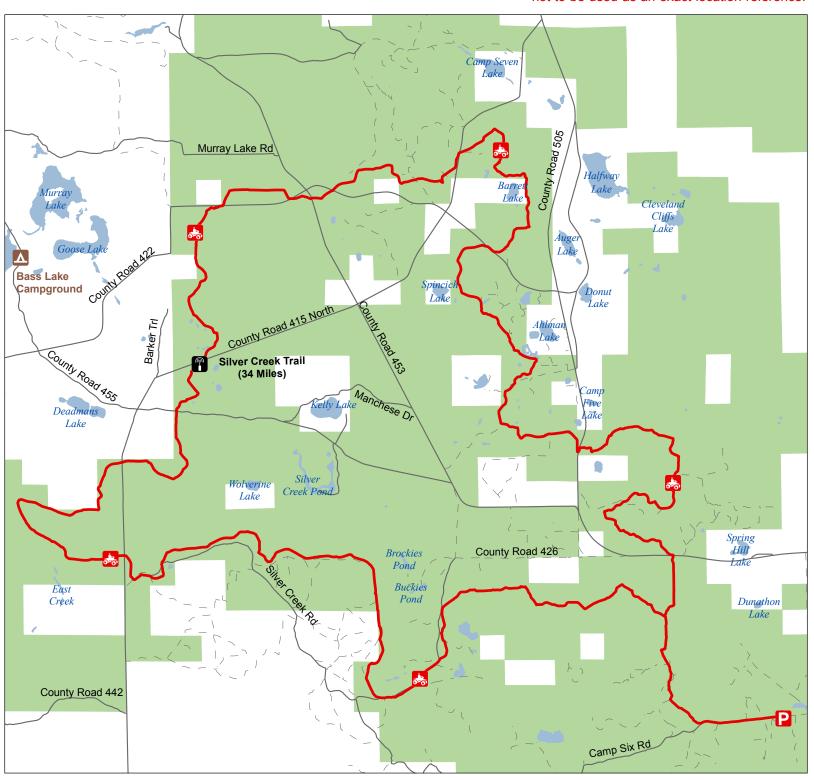

#### Silver Creek Trail

Luce County, Michigan

GPS Data Disclaimer: Locational accuracy +/-300 feet. Please use the GPS coordinate data as a general guide for trail location. It is not to be used as an exact location reference.

ATV Trail - ORV's less than 50" in width including off-road motorcycles.
(DNR license (ORV Sticker) required)

Advisory: Trails and Routes have two-way traffic.

Disclaimer: Trails shown on this map are an approximate representation of the trail system at the time of publication and may not reflect current ground conditions. STAY ON SIGNED TRAILS ONLY!