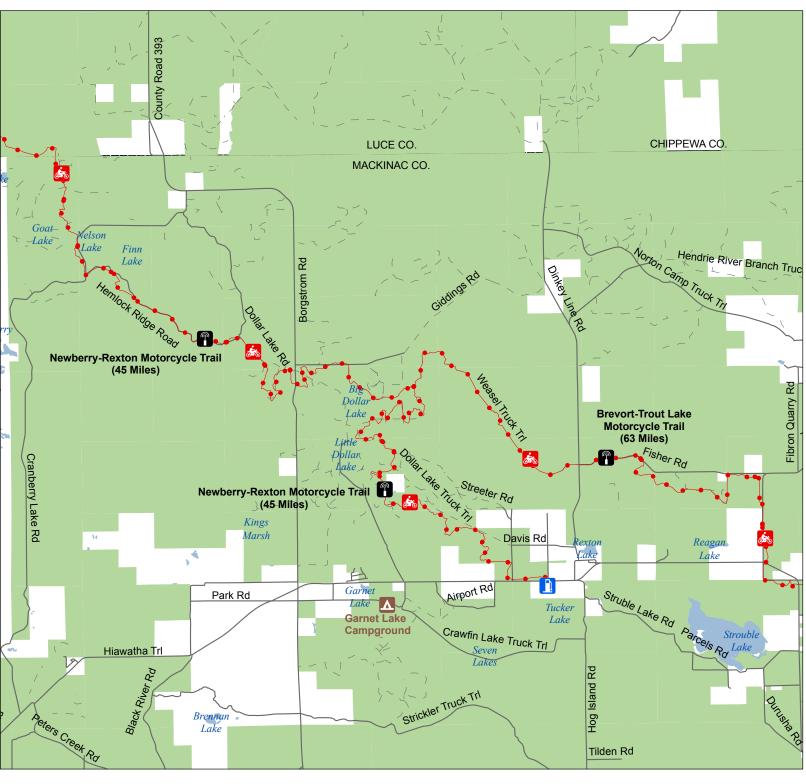

## Newberry-Rexton Motorcycle Trail East

Luce & Mackinac Counties, Michigan

GPS Data Disclaimer: Locational accuracy +/-300 feet. Please use the GPS coordinate data as a general guide for trail location. It is not to be used as an exact location reference.

### Newberry-Rexton Motorcycle Trail West

Luce & Mackinac Counties, Michigan

GPS Data Disclaimer: Locational accuracy +/-300 feet. Please use the GPS coordinate data as a general guide for trail location. It is not to be used as an exact location reference.