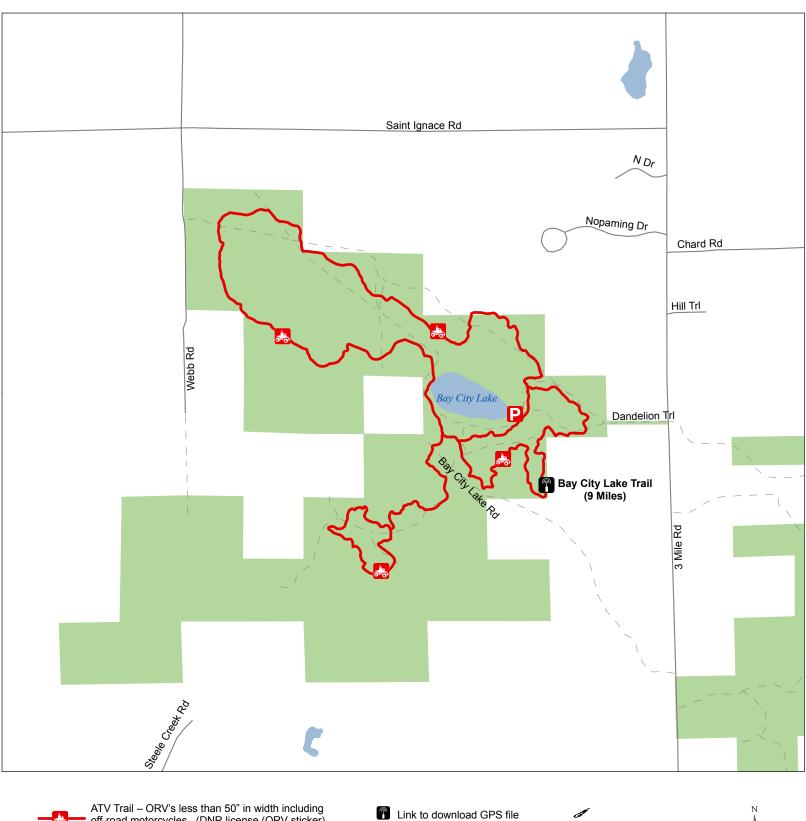

# Bay City Lake Trail

Mackinac County, Michigan

GPS Data Disclaimer: Locational accuracy +/-300 feet. Please use the GPS coordinate data as a general guide for trail location. It is not to be used as an exact location reference.

Advisory: Trails and Routes have two-way traffic.

(ORV sticker) required)