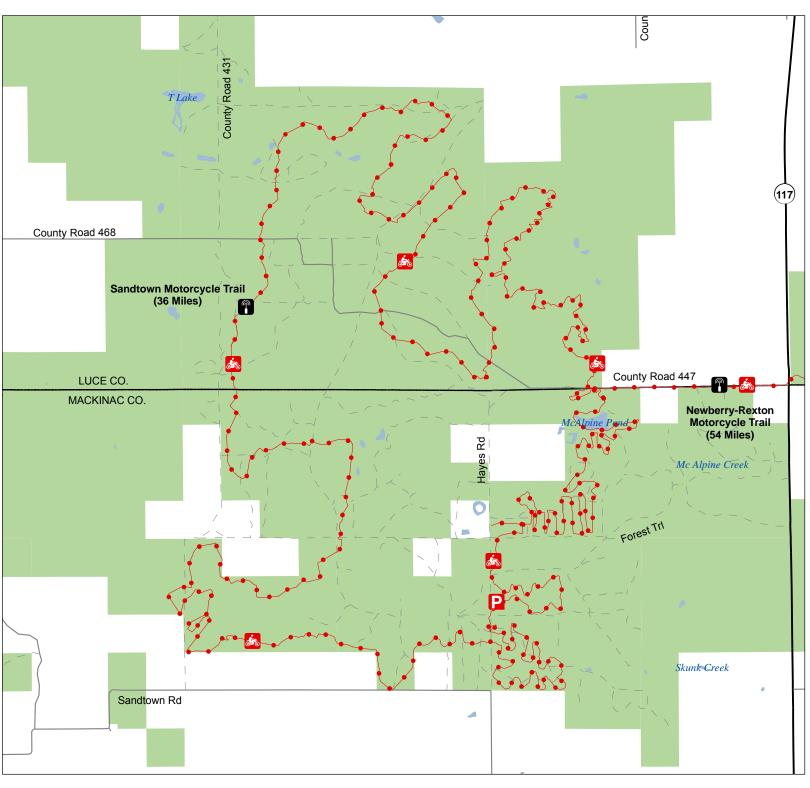

## Newberry-Rexton Motorcycle Trail East

Luce & Mackinac Counties, Michigan

GPS Data Disclaimer: Locational accuracy +/-300 feet. Please use the GPS coordinate data as a general guide for trail location. It is not to be used as an exact location reference.

Motorcycle Trail – Motorcycles only. (DNR license (ORV sticker) required)

Advisory: Trails and Routes have two-way traffic.

### Newberry-Rexton Motorcycle Trail West

Luce & Mackinac Counties, Michigan

GPS Data Disclaimer: Locational accuracy +/-300 feet. Please use the GPS coordinate data as a general guide for trail location. It is not to be used as an exact location reference.

## Sandtown Motorcycle Trail

Luce & Mackinac Counties, Michigan

GPS Data Disclaimer: Locational accuracy +/-300 feet. Please use the GPS coordinate data as a general guide for trail location. It is not to be used as an exact location reference.

Advisory: Trails and Routes have two-way traffic.